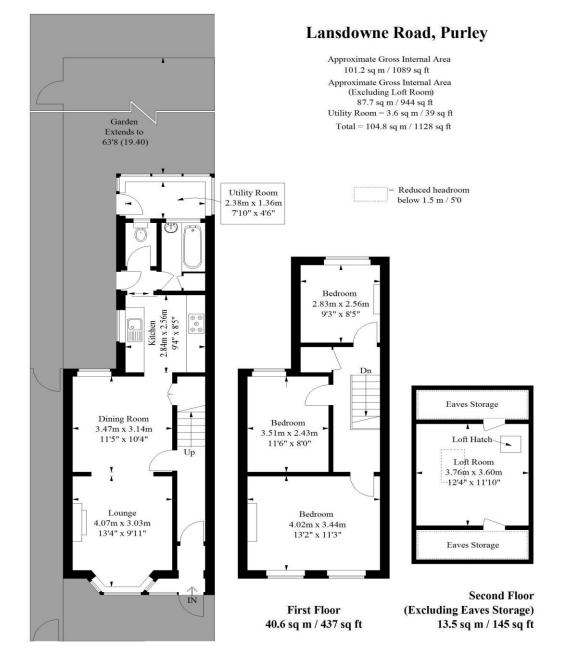

The accommodation comprises full width master bedroom, two further double bedrooms, a bay fronted living room with feature fireplace, a separate dining room, stylish fitted kitchen, modern bathroom suite with separate WC, a utility extension and a 63' south/ easterly facing rear garden with large stoned paved patio, lawn and rear decked area.