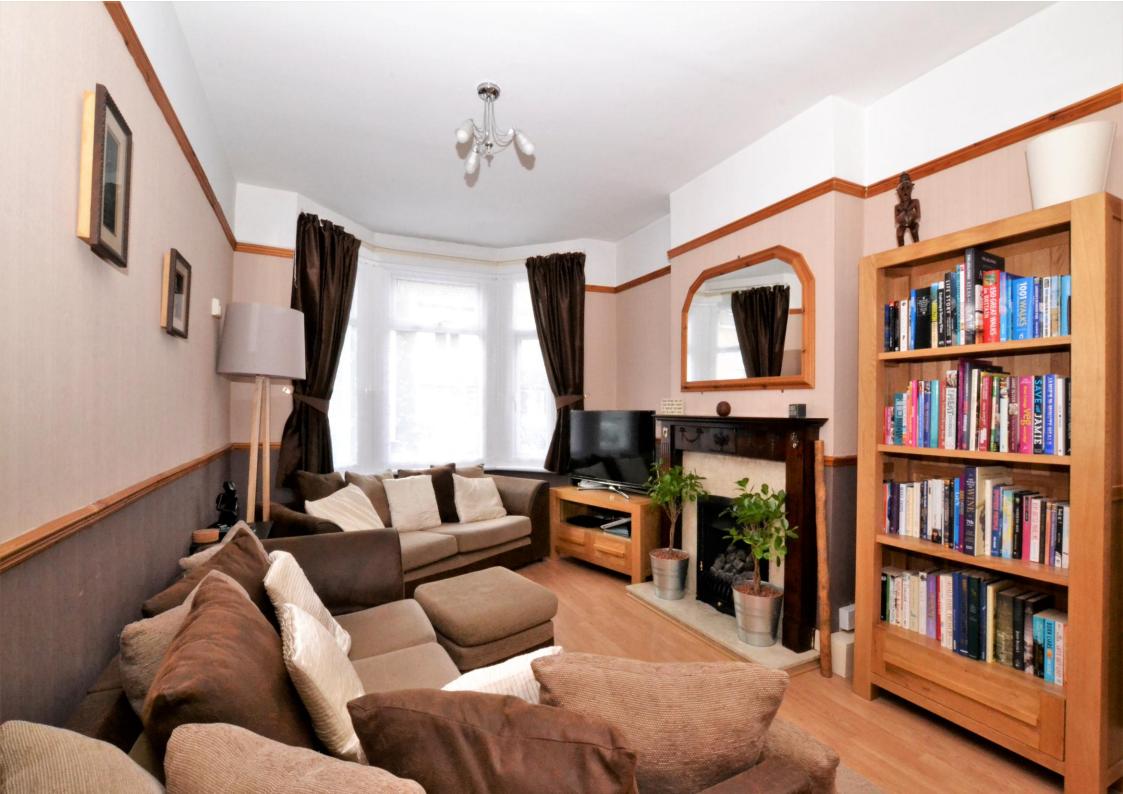

The accommodation comprises full width master bedroom, two further double bedrooms, a bay fronted living room with feature fireplace, a separate dining room, stylish fitted kitchen, modern bathroom suite with separate WC, a utility extension and a 63' south/ easterly facing rear garden with large stoned paved patio, lawn and rear decked area.