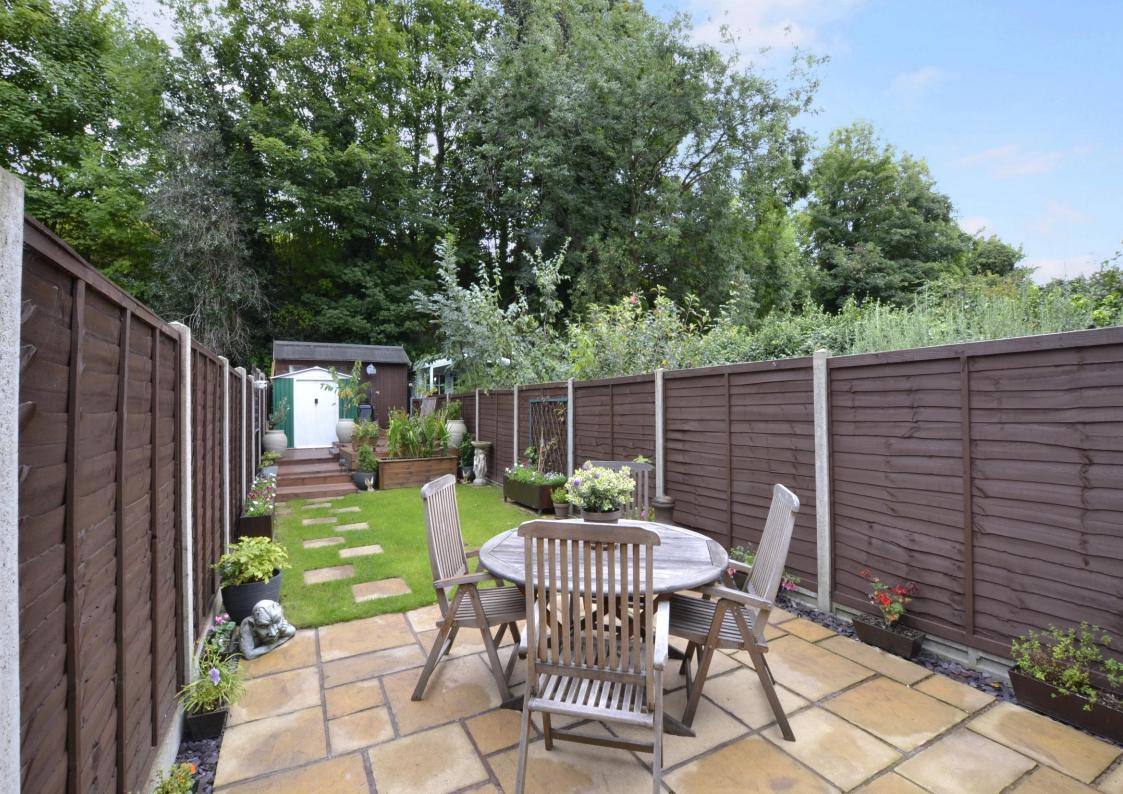

The accommodation comprises full width master bedroom, two further double bedrooms, a bay fronted living room with feature fireplace, a separate dining room, stylish fitted kitchen, modern bathroom suite with separate WC, a utility extension and a 63' south/ easterly facing rear garden with large stoned paved patio, lawn and rear decked area.