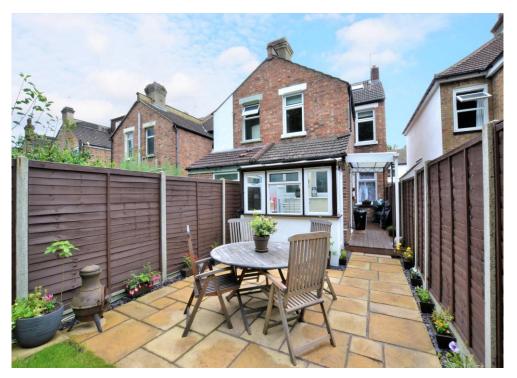

This spacious home benefits from gated side access, a boarded & decorated loft room with timber stair case, is fully double glazed, boasts a beautifully landscaped rear garden and with potential to officially loft convert the house we feel this property would make an ideal first home.

The accommodation comprises full width master bedroom, two further double bedrooms, a bay fronted living room with feature fireplace, a separate dining room, stylish fitted kitchen, modern bathroom suite with separate WC, a utility extension and a 63' south/ easterly facing rear garden with large stoned paved patio, lawn and rear decked area.