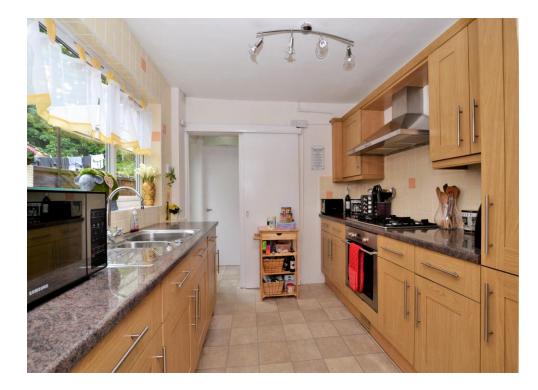

The accommodation comprises full width master bedroom, two further double bedrooms, a bay fronted living room with feature fireplace, a separate dining room, stylish fitted kitchen, modern bathroom suite with separate WC, a utility extension and a 63' south/ easterly facing rear garden with large stoned paved patio, lawn and rear decked area.