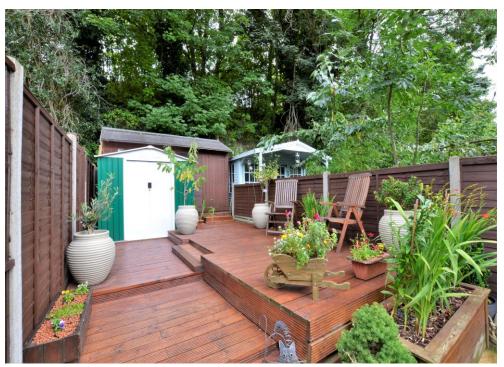

The accommodation comprises full width master bedroom, two further double bedrooms, a bay fronted living room with feature fireplace, a separate dining room, stylish fitted kitchen, modern bathroom suite with separate WC, a utility extension and a 63' south/ easterly facing rear garden with large stoned paved patio, lawn and rear decked area.