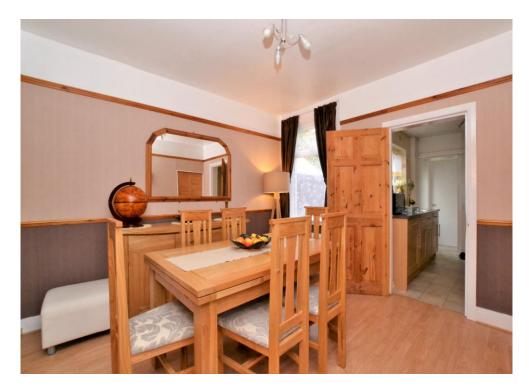

The accommodation comprises full width master bedroom, two further double bedrooms, a bay fronted living room with feature fireplace, a separate dining room, stylish fitted kitchen, modern bathroom suite with separate WC, a utility extension and a 63' south/ easterly facing rear garden with large stoned paved patio, lawn and rear decked area.